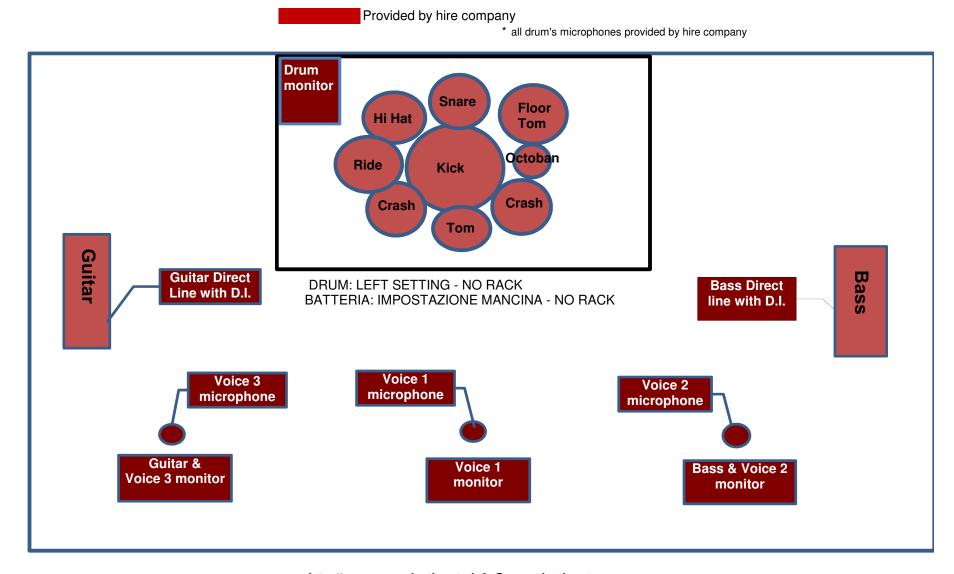

#### **Necrodeath live layout**

| channel | signal          | transducer       | dynamics   | fx            | stand | note                                                         |
|---------|-----------------|------------------|------------|---------------|-------|--------------------------------------------------------------|
| 1       | kick drum       | mic              | compressor |               | yes   | AKG D112                                                     |
| 2       | snare drum      | mic              | compressor | reverb        | yes   | Shure SM57                                                   |
| 3       | tom             | mic              | gate       | reverb        | clip  |                                                              |
| 4       | floor tom       | mic              | gate       | reverb        | clip  |                                                              |
| 5       | octoban         | mic              | gate       | reverb        | clip  |                                                              |
| 6       | over head Left  | mic              |            |               | yes   |                                                              |
| 7       | over head Right | mic              |            |               | yes   |                                                              |
| 8       | Bass guitar     | line direct D.I. |            |               | no    | Line direct signal from D.I. (from POD)                      |
| 9       | Guitar          | line direct D.I. |            |               | no    | Line direct signal from D.I. (from AMPLIFIRE)                |
| 10      | Voice 1         | mic              | compressor | delay, reverb | yes   | Shure SM58                                                   |
| 11      | Voice 2         | mic              | compressor | delay, reverb | yes   | Shure SM58                                                   |
| 12      | Voice 3         | mic              | compressor | delay, reverb | yes   | Shure SM58                                                   |
| 13-14   | Stereo Input    | line direct      |            |               |       | Intro download from www.necrodeath.net download - intro live |

#### **Monitors requirements**

Voice - 1 stage monitors wedge Guitar - 1 stage monitor wedge

Bass - 1 stage monitor wedge Drum - 1 stage monitor wedge