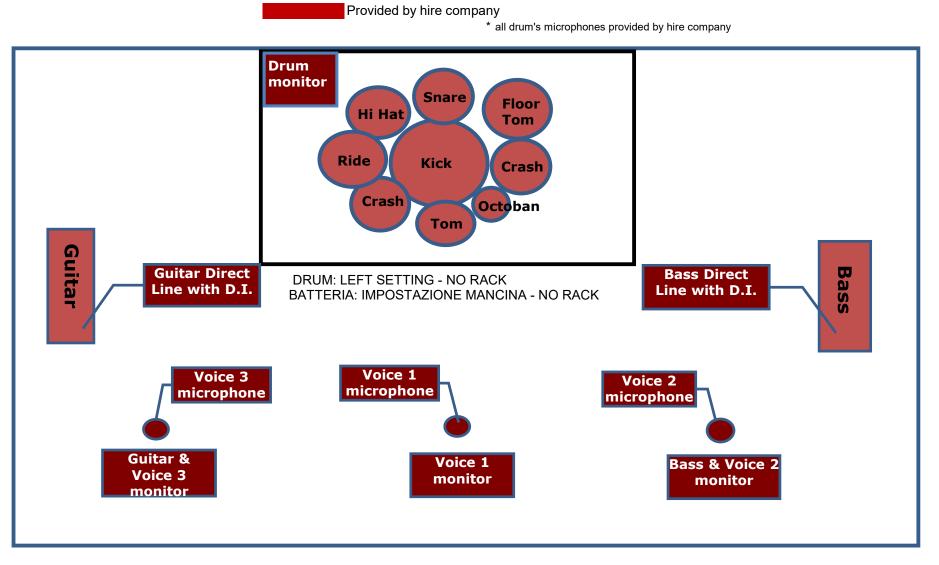

#### Monitors requirements

Voice - 1 stage monitors wedge Guitar - 1 stage monitor wedge Bass - 1 stage monitor wedge Drum - 1 stage monitor wedge

#### NO SMOKE MACHINE ON STAGE PLEASE!!!! NO MACCHINA DEL FUMO SUL PALCO!!!!

Necrodeath live layout

http://www.necrodeath.net - info@necrodeath.net

### **NECRODEATH – MONITORS**

DRUMS MONITOR - Kick

- Guitar

### NO SMOKE MACHINE ON STAGE NO MACCHINA DEL FUMO SUL PALCO

**GUITAR/Voice 3 MONITOR** 

- Kick
- Guitar
- Voice 3

## **VOICE 1 MONITOR**

- Kick
- Voice 1
- Voice 2
- Guitar

# BASS/voice2 MONITOR

- Kick
- Bass
- Voice 2